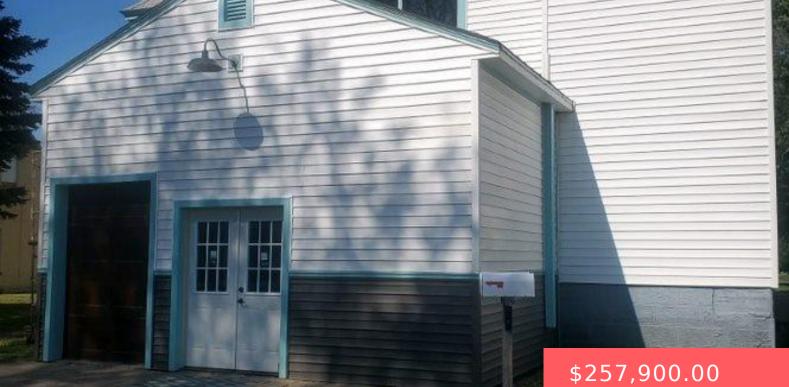

211 N 4TH ST

https://harr-lemme.com

E92' of Lot 1 & 2 Blk 5 Orig Beresford City

#### Basics

Category: None, RESIDENTIAL Status: Active, Active-New Bathrooms: 2 baths Area: 5200 sq ft Year built: 1892 Type: Other, Single Family Bedrooms: 2 beds Floor level: 2000 Lot size: 5400 sq ft

## **Building Details**

Floor covering: Carpet, Concrete, Wood Exterior material: Metal, Vinyl Basement: Full Roof: Shingle Composition