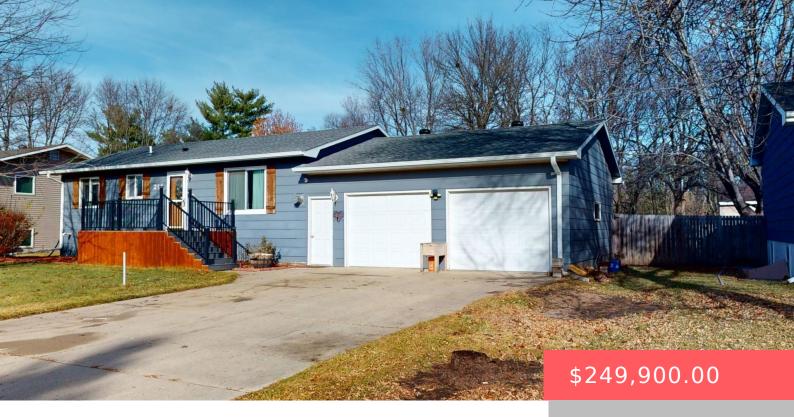

## **211 LOVEJOY LN**

https://harr-lemme.com

Lot 11 of Pedersons 2nd Addition, to the City of Aurora, County of Brookings, State of South Dakota

- 4 beds
- 2 baths
- Ranch, Single Family
- None, RESIDENTIAL
- Active, Active-New
- 1980 sq ft

#### **Basics**

Category: None, RESIDENTIAL Type: Ranch, Single Family

**Status:** Active, Active-New **Bedrooms: 4** beds

Bathrooms: 2 baths Total rooms: 13

Floor level: 1040 Area: 1980 sq ft

**Lot size: 13608** sq ft **Year built:** 1982

## **Building Details**

Floor covering: Carpet, Laminate Basement: Full

**Exterior material:** Wood **Roof:** Shingle Composition

Parking: Attached