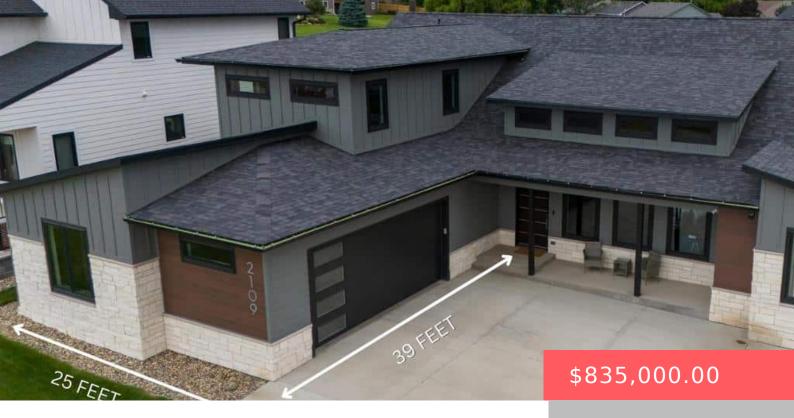

#### 2109 S SADDLE RIDGE DR

https://harr-lemme.com

Lot 6 Block 3 Sundance Ridge Addition An Addn To City Of Sioux Falls

- 4 heds
- 4 baths
- Other, Single Family
- None, RESIDENTIAL
- Active, Active-New
- 3230 sq ft

#### **Basics**

Category: None, RESIDENTIAL Type: Other, Single Family

Status: Active, Active-New Bedrooms: 4 beds

Bathrooms: 4 baths Total rooms: 10

**Floor level:** 2750 **Area: 3230** sq ft

**Lot size: 16082** sq ft **Year built:** 2022