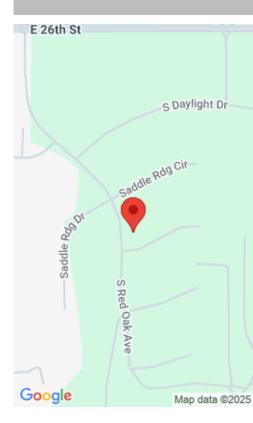

#### 2108 S RED OAK AVE

https://harr-lemme.com

# LOT 25 BLOCK 5 SUNDANCE RIDGEADDITION AN ADDN TO CITY OF SIOUXFALLS

- 4 beds
- 5 baths
- Ranch, Single Family
- None, RESIDENTIAL
- Active, Active Contingent Misc, Active-New
- 3322 sq ft





#### Basics

Category: None, RESIDENTIAL Status: Active, Active - Contingent Misc, Active-New Bathrooms: 5 baths Floor level: 1781 Lot size: 11953 sq ft Type: Ranch, Single Family Bedrooms: 4 beds Total rooms: 10 Area: 3322 sq ft Year built: 2022

# Schools

School District: Sioux Falls Middle: Ben Reifel Middle School Elementary: Rosa Parks ES High School: Washington HS

### Agent

AgentEmail: justin@justinhengrealestate.com AgentMI: L AgentPhoneNumber: 605-940-6601 AgentFirstName: Justin AgentLastName: Heng

# **Building Details**

Floor covering: Carpet, Heated, Laminate Exterior material: Cement Hardboard, Part Brick Basement: Full
Parking: Attached

### **Amenities & Features**

Features: 9 FT+ Ceiling in Lwr Lvl, Main Floor Laundry, Master Bath, Master Bed Main Level, Wet Bar