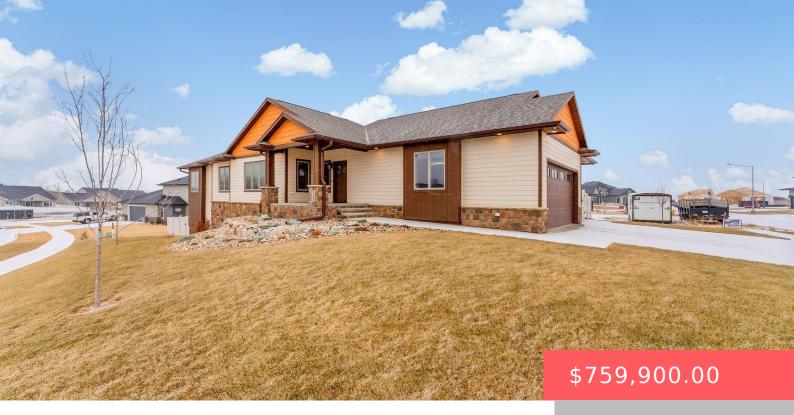

#### 2108 S RED OAK AVE

https://harr-lemme.com

# LOT 25 BLOCK 5 SUNDANCE RIDGEADDITION AN ADDN TO CITY OF SIOUXFALLS

- 4 beds
- 5 baths
- Ranch, Single Family
- None, RESIDENTIAL
- Active, Active Contingent Misc, Active-New
- 3322 sq ft

#### Basics

Category: None, RESIDENTIAL Status: Active, Active - Contingent Misc, Active-New Bathrooms: 5 baths Floor level: 1781 Lot size: 11953 sq ft Type: Ranch, Single Family Bedrooms: 4 beds Total rooms: 10 Area: 3322 sq ft Year built: 2022

# **Building Details**

Floor covering: Carpet, Heated, Laminate Exterior material: Cement Hardboard, Part Brick Basement: Full
Parking: Attached