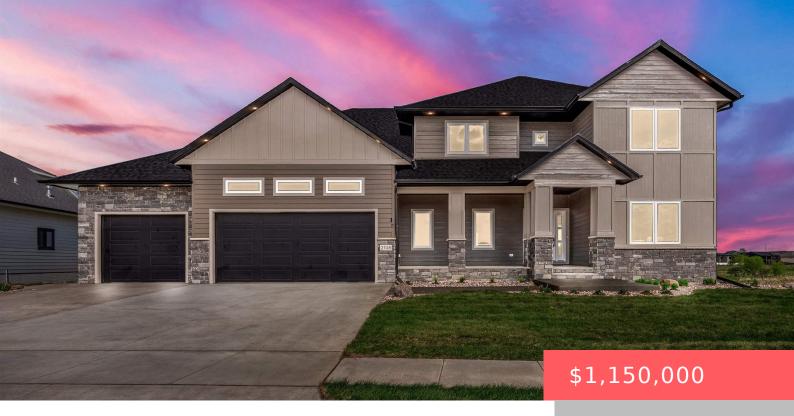

## SIOUX FALLS, SD, 57107

https://harr-lemme.com

LOT 20 BLOCK 5 JEFFERSON HEIGHTS 2ND ADDN TO CITY OF SIOUX FALLS

- 6 heds
- 4 baths
- Single Family, Two Story
- New Construction, RESIDENTIAL
- Active
- 4374 sa ft

#### **Basics**

Category: New Construction, RESIDENTIAL Type: Single Family, Two Story

Status: Active Bedrooms: 6 beds

Bathrooms: 4 baths Total rooms: 11

Floor level: 2026 Area: 4374 sq ft

**Lot size: 14305** sq ft **Year built:** 2025

## **Building Details**

Floor covering: Carpet, Luxury Vinyl Plank, Tile, Wood Basement: Full

**Exterior material:** Hard Board, Part Brick **Roof:** Shingle Composition

Parking: Attached