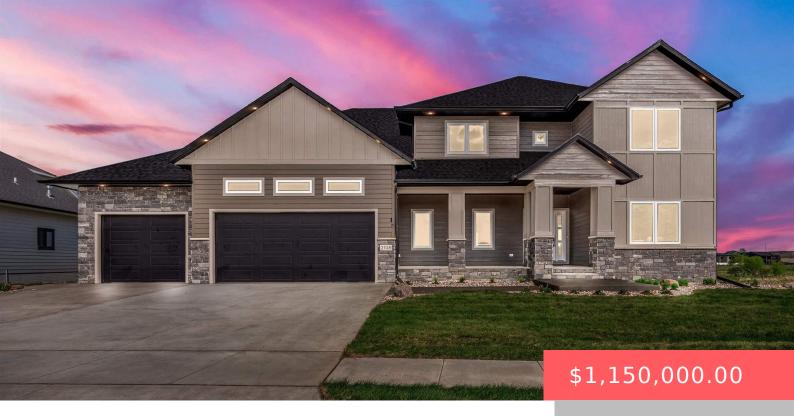

#### 2108 N HACKSAW TRL

https://harr-lemme.com

LOT 20 BLOCK 5 JEFFERSON HEIGHTS 2ND ADDN TO CITY OF SIOUX FALLS

- 6 heds
- 4 baths
- Single Family, Two Story
- New Construction, RESIDENTIAL
- Active
- 4374 sa ft

#### **Basics**

Category: New Construction, RESIDENTIAL Type: Single Family, Two Story

Status: Active Bedrooms: 6 beds

Bathrooms: 4 baths Total rooms: 11

Floor level: 2026 Area: 4374 sq ft

**Lot size: 14305** sq ft **Year built:** 2025

## **Building Details**

Floor covering: Carpet, Luxury Vinyl Plank, Tile, Wood Basement: Full

**Exterior material:** Hard Board, Part Brick **Roof:** Shingle Composition

Parking: Attached