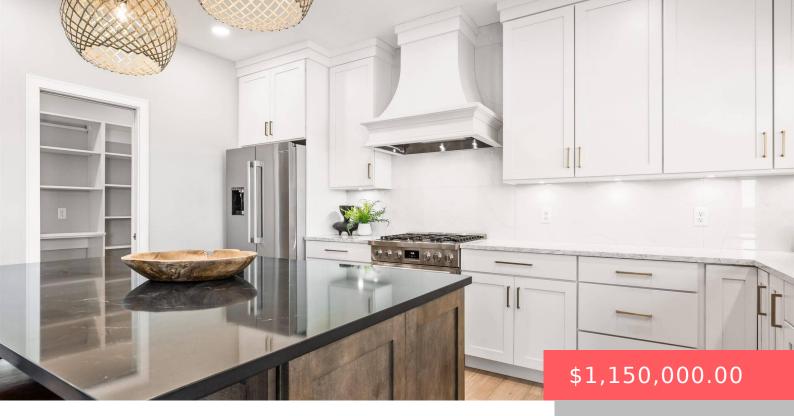

#### **2108 N HACKSAW TRL**

https://harr-lemme.com

LOT 20 BLOCK 5 JEFFERSON HEIGHTS 2ND ADDN TO CITY OF SIOUX FALLS

- 6 heds
- 4 haths
- Single Family, Two Story
- New Construction, RESIDENTIAL
- Active, Active-New
- 4374 sq f

#### **Basics**

Category: New Construction, RESIDENTIAL Type: Single Family, Two Story

Status: Active, Active-New Bedrooms: 6 beds

Bathrooms: 4 baths Total rooms: 11 Floor level: 2026 **Area: 4374** sq ft