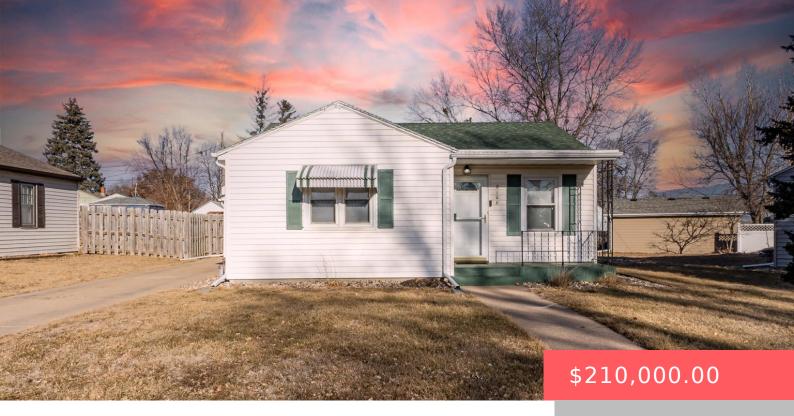

#### 2108 E 8TH ST

https://harr-lemme.com

LEADERS SUB LOT 10BLOCK 4 LOWELL HILLADDN TO CITY OF SIOUXFALLS

- 2 heds
- 1 bath
- Ranch, Single Family
- None, RESIDENTIAL
- Active, Active Contingent Misc. Active-New
- 1096 sq ft

#### **Basics**

Category: None, RESIDENTIAL Type: Ranch, Single Family

**Status:** Active, Active - Contingent Misc, Active-New **Bedrooms: 2** beds

Bathrooms: 1 bath Total rooms: 7

Floor level: 736 Area: 1096 sq ft

**Lot size: 6617** sq ft **Year built:** 1950

## **Building Details**

Floor covering: Carpet, Laminate, Wood Basement: Full

**Exterior material:** Vinyl Roof: Shingle Composition

Parking: Detached