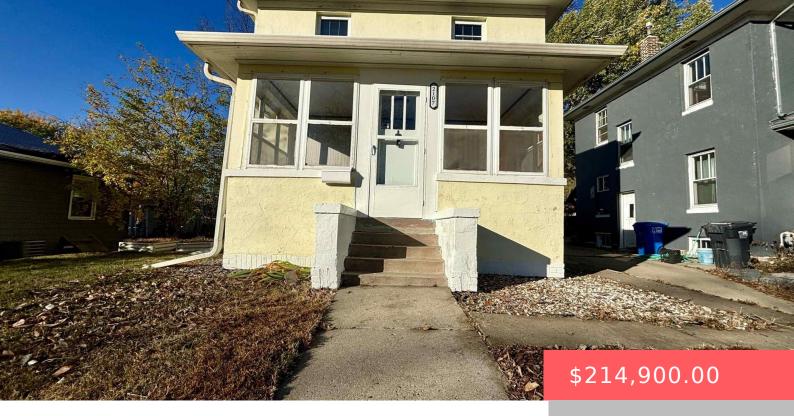

#### **2107 S GRANGE AVE**

https://harr-lemme.com

Lot 4 Block 16 Gerrish & Lords Addn N 16' 5 & All

- 3 hads
- 2 baths
- Single Family, Two Story
- None, RESIDENTIAL
- Active, Active-New
- 1311 sq ft

#### **Basics**

Category: None, RESIDENTIAL Type: Single Family, Two Story

Status: Active, Active-New Bedrooms: 3 beds

Bathrooms: 2 baths Total rooms: 8

Floor level: 528 Area: 1311 sq ft

**Lot size: 6468** sq ft **Year built:** 1928

# **Building Details**

Floor covering: Carpet, Concrete, Vinyl, Wood Basement: Full

**Exterior material:** Wood **Roof:** Shingle Composition

Parking: Detached