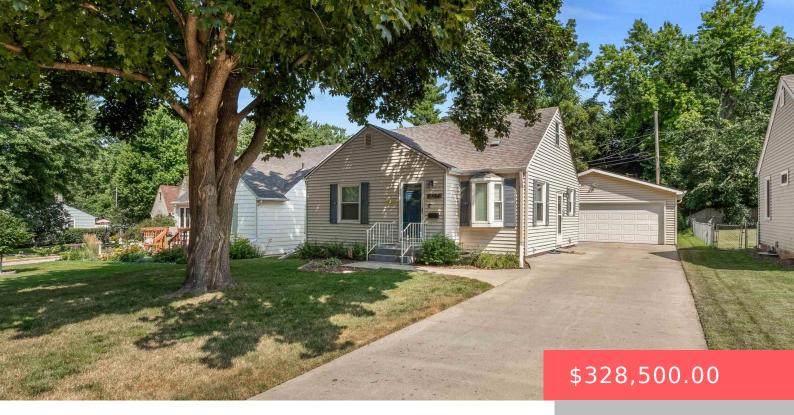

#### 2104 W 19TH ST

https://harr-lemme.com

LOT 17 BLOCK 1 COLUMBIA HEIGHTS ADDN TO CITY OF SIOUX FALLS

- 4 heds
- 2 baths
- 1.5 Story, Single Family
- None, RESIDENTIAL
- Active, Active Contingent Misc, Active-New
- 1800 sq ft

#### **Basics**

Category: None, RESIDENTIAL Type: 1.5 Story, Single Family

**Status:** Active, Active - Contingent Misc, Active-New **Bedrooms: 4** beds

Bathrooms: 2 baths Total rooms: 8

Floor level: 770 Area: 1800 sq ft

**Lot size: 6800** sq ft **Year built:** 1948

## **Building Details**

Floor covering: Carpet, Ceramic, Tile, Vinyl Basement: Full

**Exterior material:** Vinyl **Roof:** Shingle Composition

Parking: Detached