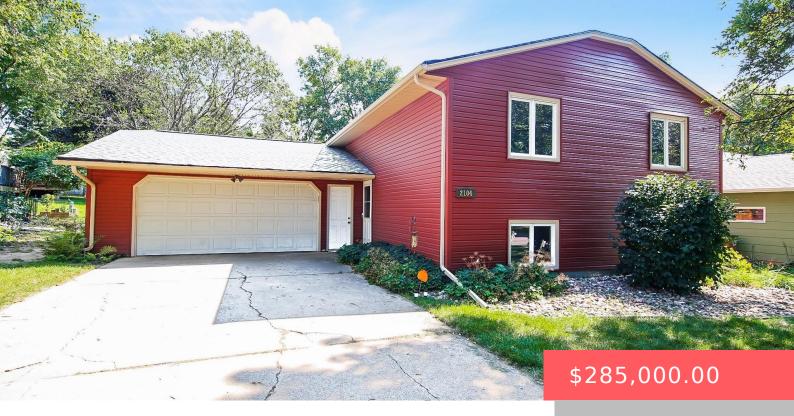

## 2104 S MELANIE LN

https://harr-lemme.com

Lot 22A Blk12 Ascot Park Sec Huntington Hills Addn

- 4 heds
- 2 baths
- Single Family, Split Fover
- None, RESIDENTIAL
- Active Contingent Misc, Active-New
- 1724 sa ft

#### **Basics**

Category: None, RESIDENTIAL

Status: Active - Contingent Misc, Active-New

Bathrooms: 2 baths

Floor level: 936

Lot size: 7800 sq ft

Type: Single Family, Split Foyer

Bedrooms: 4 beds

Total rooms: 8

Area: 1724 sq ft

Year built: 1984

## **Building Details**

Floor covering: Carpet, Laminate Basement: Full

**Exterior material: Vinyl** 

Parking: Attached

**Roof:** Shingle Composition