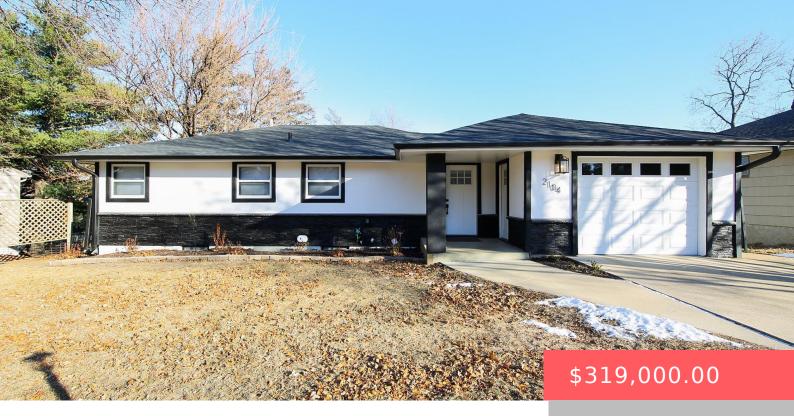

#### 2104 S CLIFF AVE

https://harr-lemme.com

LOT 18 BLOCK 4 WARREN'S ADDN TO CITY OF SIOUX FALLS

- 1 hods
- 2 baths
- Ranch, Single Family
- None, RESIDENTIAL
- Active-New
- 1734 sq ft

#### **Basics**

Category: None, RESIDENTIAL Type: Ranch, Single Family

Status: Active-New Bedrooms: 4 beds
Bathrooms: 2 baths Floor level: 913

**Area: 1734** sq ft **Lot size: 8024** sq ft **Year built:** 1956

## **Building Details**

Floor covering: Carpet, Tile, Vinyl Basement: Full

**Exterior material:** Stone/Stone Veneer, Stucco/Drivit **Roof:** Shingle Composition

Parking: Attached