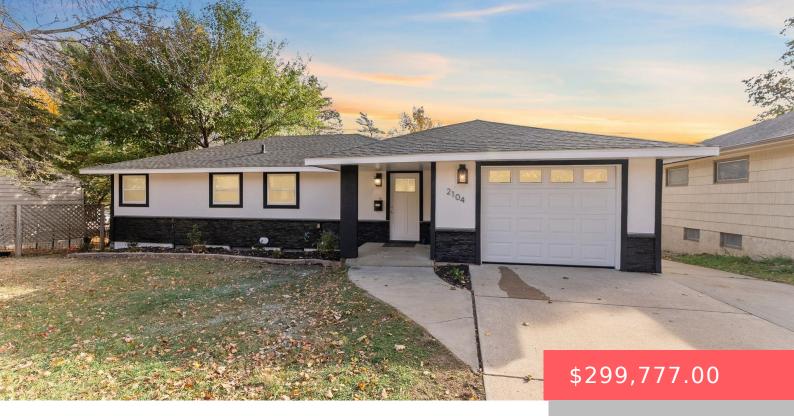

#### **2104 S CLIFF AVE**

https://harr-lemme.com

#### LOT 18 BLOCK 4 WARREN'S ADDN TO CITY OF SIOUX FALLS

- 4 beds
- 2 baths
- Ranch, Single Family
- None, RESIDENTIAL
- Active-New
- 1734 sq ft

### Basics

Category: None, RESIDENTIAL Status: Active-New Bathrooms: 2 baths Floor level: 913 Lot size: 8024 sq ft

Type: Ranch, Single Family Bedrooms: 4 beds Total rooms: 8 Area: 1734 sq ft Year built: 1956