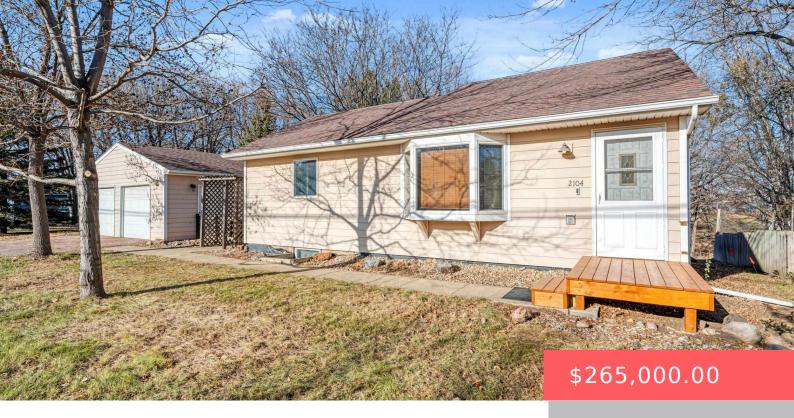

#### 2104 E 31 ST N

https://harr-lemme.com

LOTS 1 & 1ST SUBD OF PT OF LOT 2BLOCK 1 NORTON TRACTS SUBD INCITY OF SIOUX FALLS

- 2 heds
- 2 baths
- Ranch, Single Family
- None, RESIDENTIAL
- Active, Active-New
- 1445 sq ft

#### **Basics**

Category: None, RESIDENTIAL Type: Ranch, Single Family

Status: Active, Active-New Bedrooms: 2 beds

Bathrooms: 2 baths Total rooms: 8

Floor level: 768 Area: 1445 sq ft

**Lot size: 15000** sq ft **Year built:** 1941

## **Building Details**

Floor covering: Carpet, Laminate, Tile Basement: Full

**Exterior material:** Cement Hardboard **Roof:** Shingle Composition

Parking: Detached