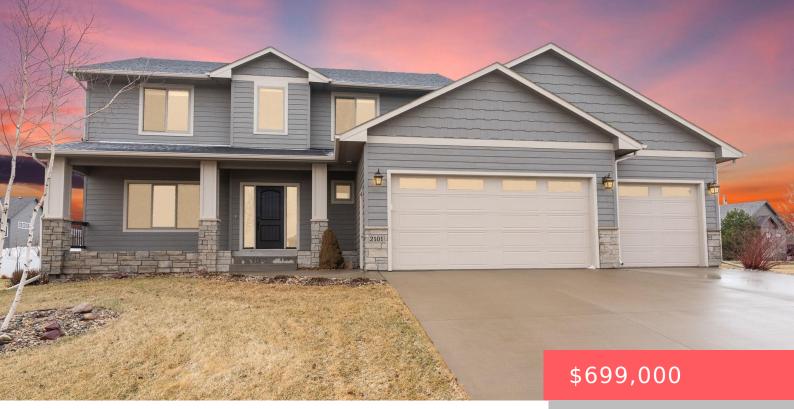

#### SIOUX FALLS, SD, 57110

https://harr-lemme.com

LOT 1 BLOCK 5 COPPER CREEK ESTATES AN ADDN TO CITY OF SIOUX FALLS

- 5 beds
- 4 baths
- Single Family, Two Story
- None, RESIDENTIAL
- Active
- 3531 sq ft

#### Basics

Category: None, RESIDENTIAL Status: Active Bathrooms: 4 baths Floor level: 1258 Lot size: 13571 sq ft Type: Single Family, Two Story Bedrooms: 5 beds Total rooms: 16 Area: 3531 sq ft Year built: 2018