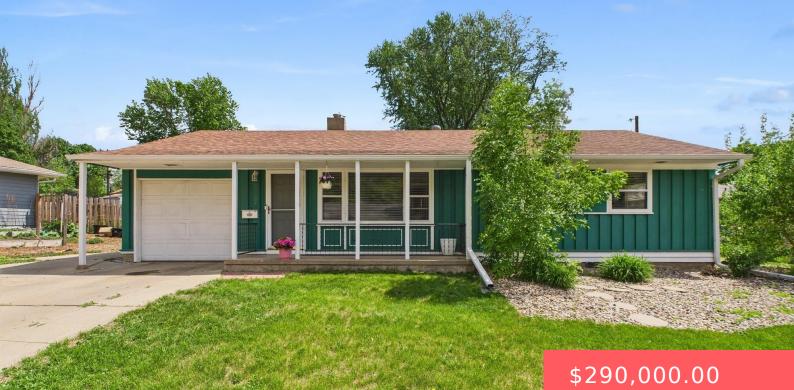

#### **2100 S WAYLAND AVE**

https://harr-lemme.com

# W24' Lot 13 and all Lot 19 Block 1 Young & Kennedy Sub Blocks 8 9 10 16 & 17 Scotts 1st Addition

- 3 beds
- 2 baths
- Ranch, Single Family
- None, RESIDENTIAL
- Active
- 1672 sq ft

#### Basics

Category: None, RESIDENTIAL Status: Active Bathrooms: 2 baths Floor level: 912 Lot size: 10623 sq ft Type: Ranch, Single Family Bedrooms: 3 beds Total rooms: 8 Area: 1672 sq ft Year built: 1954

### **Building Details**

Floor covering: Carpet, Tile, Vinyl, Wood Exterior material: Wood Parking: Attached

Basement: Full
Roof: Shingle Composition