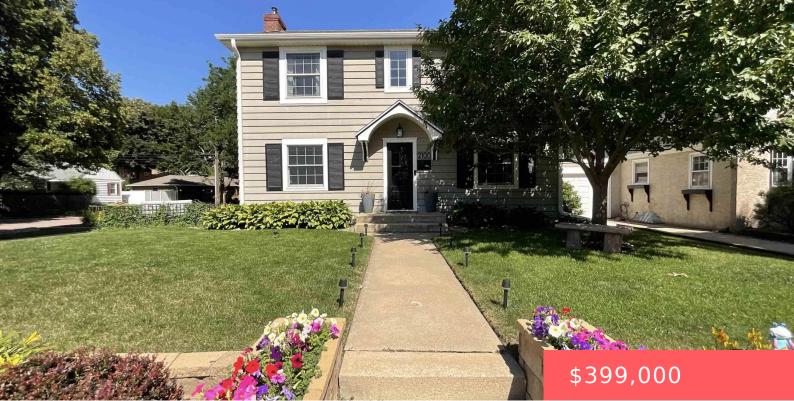

SIOUX FALLS, SD, 57105

https://harr-lemme.com

W 92` N 14` 11 & W 92` 12 BLOCK 7 PETTIGREW & TATES 9TH ADDN TO CITY OF SIOUX FALLS

- - -
- 2 haths
- Single Family, Two Story
- None, RESIDENTIAL
- Active
- 1808 sq ft

#### Basics

Category: None, RESIDENTIAL Status: Active Bathrooms: 2 baths Floor level: 704 Lot size: 4326 sq ft Type: Single Family, Two Story Bedrooms: 3 beds Total rooms: 7 Area: 1808 sq ft Year built: 1935