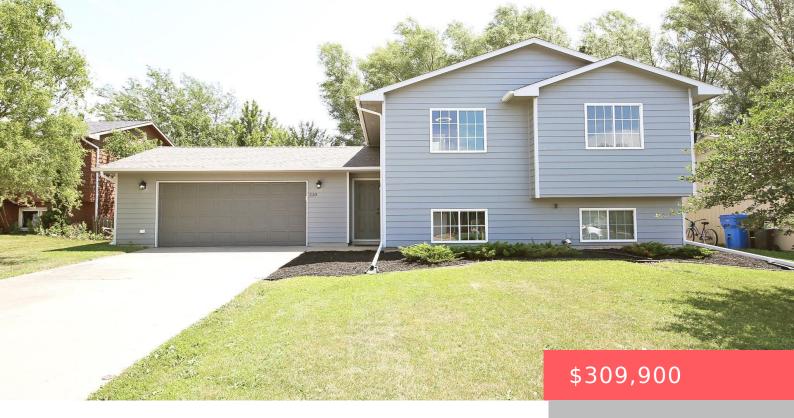

# **WORTHING, SD, 57077**

https://harr-lemme.com

LOT 20 BLOCK 5 CERDS SUBD CITY OF WORTHING

- 3 heds
- 2 baths
- Single Family, Split Foyer
- None, RESIDENTIAL
- Active
- 1794 sq ft

#### **Basics**

Category: None, RESIDENTIAL Type: Single Family, Split Foyer

Status: Active Bedrooms: 3 beds

**Bathrooms: 2** baths Floor level: 910

**Area: 1794** sq ft **Lot size: 7590** sq ft **Year built:** 2001

## **Building Details**

Floor covering: Carpet, Heated, Luxury Vinyl Plank, Tile, Vinyl Basement: Full

**Exterior material:** Hard Board **Roof:** Shingle Composition

Parking: Attached