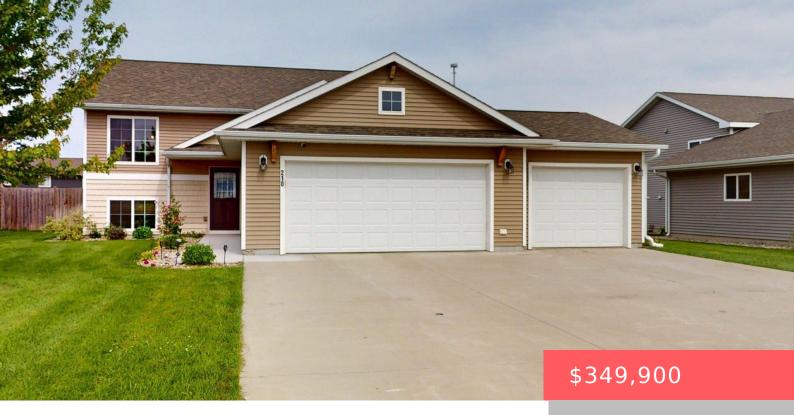

#### AURORA, SD, 57002

https://harr-lemme.com

Lot 9 of Blk 2 in Spilde Addition to the City of Aurora, Brookings County, SD

- 4 beds
- 3 baths
- Single Family, Split Foyer
- None, RESIDENTIAL
- Active
- 2008 sq ft

#### Basics

Category: None, RESIDENTIAL Status: Active Bathrooms: 3 baths Floor level: 1072 Lot size: 12321 sq ft Type: Single Family, Split Foyer Bedrooms: 4 beds Total rooms: 13 Area: 2008 sq ft Year built: 2017

## **Building Details**

Floor covering: Carpet, Vinyl Exterior material: Vinyl Parking: Attached Basement: Full Roof: Shingle Composition