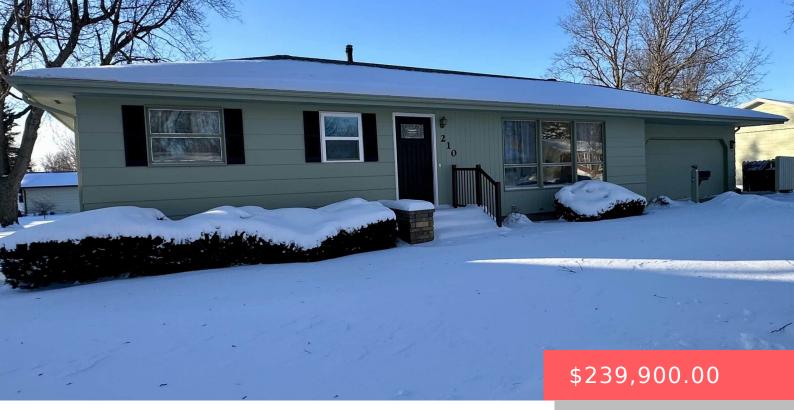

**210 E OAKLAND AVE** 

https://harr-lemme.com

Blue Mound First Addition

- 3 beds
- 2 baths
- Ranch, Single Family
- None, RESIDENTIAL
- Active, Active Contingent
- 1726 sa ft

#### Basics

Category: None, RESIDENTIAL Status: Active, Active - Contingent Home, Active-New Bathrooms: 2 baths Floor level: 1144 Lot size: 10206 sq ft Type: Ranch, Single Family Bedrooms: 3 beds Total rooms: 9 Area: 1726 sq ft Year built: 1963

# **Building Details**

Floor covering: Carpet, Vinyl, Wood Exterior material: Other Parking: Attached

Basement: Full
Roof: Shingle Composition