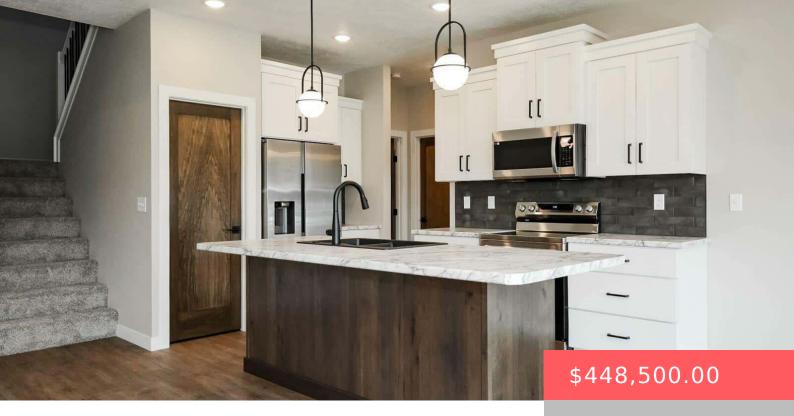

#### **210 E IVY RD**

https://harr-lemme.com

Tea - Heritage Addition - Lot 8A - Blk 8

- 3 beds
- 3 haths
- Twin Home, Two Story
- New Construction, RESIDENTIAL
- Active, Active-New
- 2217 sq ft



## **Basics**

Category: New Construction, RESIDENTIAL

Status: Active, Active-New

Bathrooms: 3 baths

Floor level: 1326

Lot size: 5793 sq ft

Type: Twin Home, Two Story

Bedrooms: 3 beds

**Total rooms:** 9

**Area: 2217** sq ft

Year built: 2024

# **Schools**



School District: Tea Area Elementary: Tea Area Venture Elementary

Middle: Tea MS High School: Tea HS

## **Agent**

AgentEmail: Monica@cbsiouxfalls.com AgentFirstName: Monica

AgentMI: E AgentLastName: Pluim

**AgentPhoneNumber:** 605-595-7307

# **Building Details**

Floor covering: Carpet, Tile, Vinyl, Wood Basement: None

**