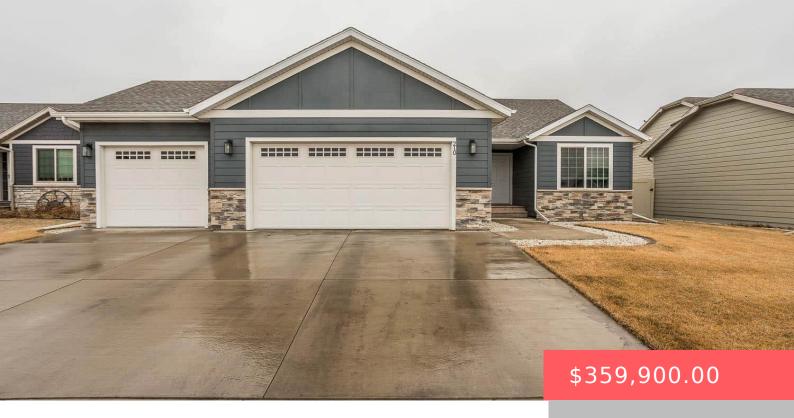

#### **210 CREEKSIDE AVE**

https://harr-lemme.com

LOT 3 BLOCK 7 CREEKSIDE ADD CITY OF HARRISBURG

- 2 heds
- 2 baths
- Ranch, Single Family
- None, RESIDENTIAL
- Active Contingent Misc
- 1170 sq ft

#### **Basics**

Category: None, RESIDENTIAL Type: Ranch, Single Family

Status: Active - Contingent Misc Bedrooms: 2 beds

Bathrooms: 2 baths Total rooms: 8

**Lot size: 7800** sq ft **Year built:** 2020

## **Building Details**

Floor covering: Carpet, Vinyl Basement: Full

**Exterior material:** Cement Hardboard, Stone/Stone Veneer **Roof:** Shingle Composition

Parking: Attached