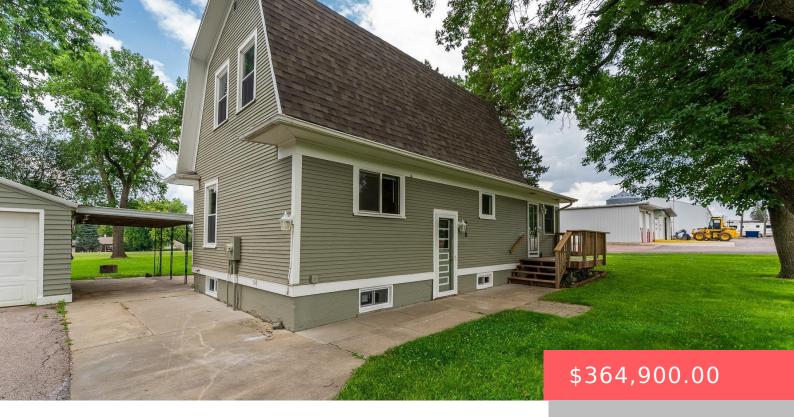

#### **210 BROADWAY AVE**

https://harr-lemme.com

E15 Lot 6 & All Lots 7 to Lot 12 Block 5 Valley Springs City Original

- 3 beds
- 2 baths
- Single Family, Two Story
- None, RESIDENTIAL
- Active, Active-New
- 2172 sq ft

#### **Basics**

Category: None, RESIDENTIAL Type: Single Family, Two Story

Status: Active, Active-New Bedrooms: 3 beds

Bathrooms: 2 baths Total rooms: 9

**Floor level:** 1052 **Area: 2172** sq ft

**Lot size: 29699** sq ft **Year built: 1**933

## **Building Details**

Floor covering: Carpet, Vinyl, Wood Basement: Full

**Exterior material:** Wood **Roof:** Shingle Composition

Parking: Detached