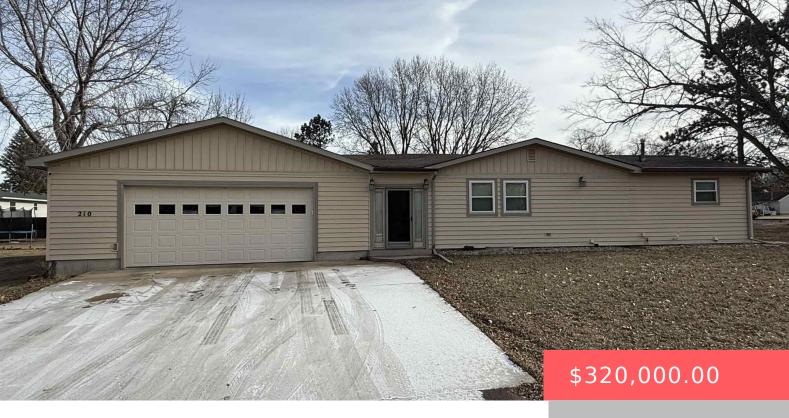

#### **210 BOX ELDER ST**

https://harr-lemme.com

All 1 To 4 ( Ex N95`) & W15` Lot 5 ( Ex N95`) & Vac St Block 4 Valley Springs City Original Subd

- 3 beds
- 2 baths
- Ranch, Single Family
- None, RESIDENTIAL
- Active, Active-New
- 1870 sq ft

#### Basics

Category: None, RESIDENTIAL Status: Active, Active-New Bathrooms: 2 baths Floor level: 1150 Lot size: 20038 sq ft Type: Ranch, Single Family Bedrooms: 3 beds Total rooms: 10 Area: 1870 sq ft Year built: 1972

# **Building Details**

Floor covering: Carpet, Tile, Vinyl Exterior material: Vinyl Parking: Attached Basement: Full
Roof: Shingle Composition