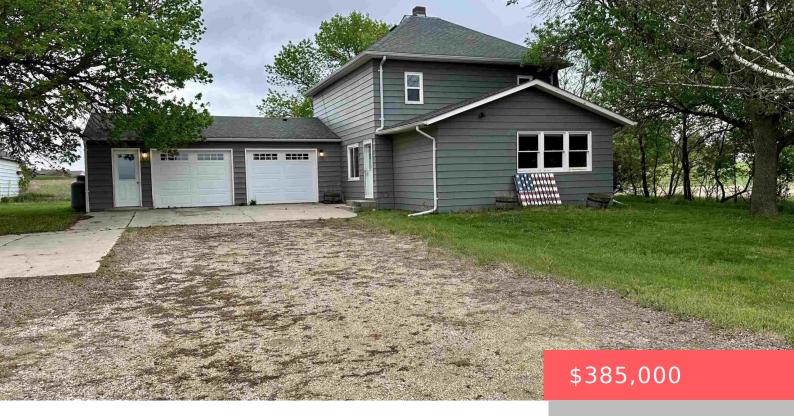

# EDGERTON, MN, 56156

https://harr-lemme.com

Per PID 09-021-1000 and 09-021-7000

- 1 hads
- 2 baths
- Single Family, Two Story
- None, RESIDENTIAL
- Active
- 1804 sq ft

#### **Basics**

Category: None, RESIDENTIAL Type: Single Family, Two Story

Status: Active Bedrooms: 4 beds

**Bathrooms: 2** baths **Total rooms:** 9

Floor level: 1132 Area: 1804 sq ft

**Lot size: 636412** sq ft **Year built:** 1890

## **Building Details**

Floor covering: Carpet, Vinyl Basement: Full

**Exterior material:** Metal **Roof:** Shingle Composition

Parking: Attached, Detached