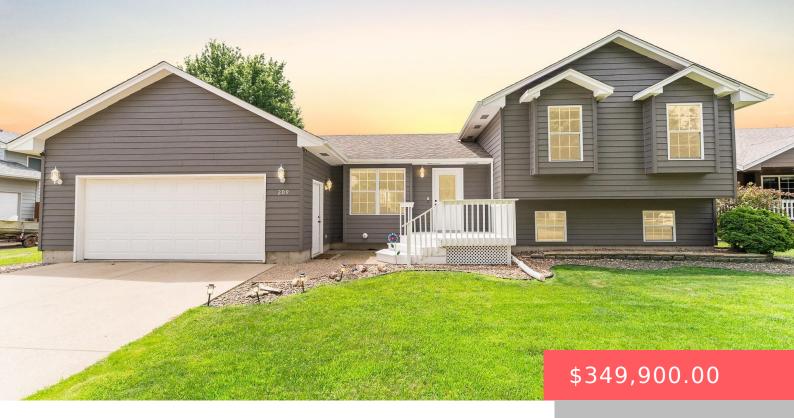

#### **209 HACKBERRY ST**

https://harr-lemme.com

LOT 7 BLOCK 8 PARKVIEW ESTATES TO CITY OF BRANDON

- 5 beds
- 2 baths
- Multi Level, Single Family
- None, RESIDENTIAL
- Active, Active Contingent Misc. Active-New
- 2140 sa ft

#### **Basics**

Category: None, RESIDENTIAL Type: Multi Level, Single Family

**Status:** Active, Active - Contingent Misc, Active-New **Bedrooms: 5** beds

Bathrooms: 2 baths Total rooms: 9

Floor level: 1158 Area: 2140 sq ft