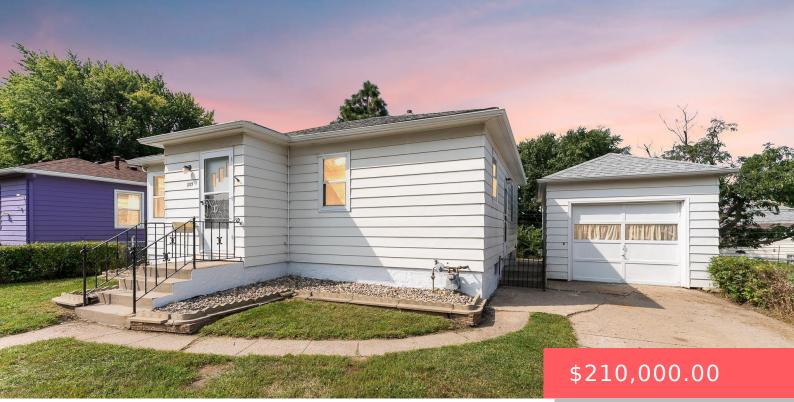

#### **209 S WESTERN AVE**

https://harr-lemme.com

# S 8` E12 2 & ALL 3 BLOCK 16 BRALEY`S 1ST ADDN TO CITY OF SIOUX FALLS

- . O hada
- 2 baths
- Ranch, Single Family
- None, RESIDENTIAL
- Active, Active Contingent Misc. Active-New
- 1426 sq ft

#### Basics

Category: None, RESIDENTIAL Status: Active, Active - Contingent Misc, Active-New Bathrooms: 2 baths Floor level: 928 Lot size: 6338 sq ft Type: Ranch, Single Family Bedrooms: 3 beds Total rooms: 5 Area: 1426 sq ft Year built: 1950

### **Building Details**

Floor covering: Vinyl, Wood Exterior material: Metal Parking: Detached

Basement: Full
Roof: Shingle Composition