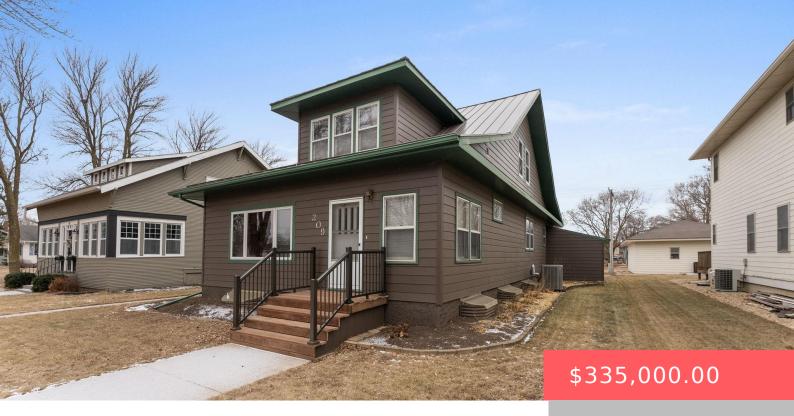

### **209 S 3RD ST**

https://harr-lemme.com

SOUTHERLY MOST 1.2' OF LOT 8 & ALL OF LOT 9 & 10 BLK 21 ORIG BERES CITY

- 1 hods
- 2 baths
- 1.5 Story, Single Family
- None, RESIDENTIAL
- Active, Active-New
- 2834 sq ft

#### **Basics**

Category: None, RESIDENTIAL Type: 1.5 Story, Single Family

Status: Active, Active-New Bedrooms: 4 beds

Bathrooms: 2 baths Total rooms: 12

Floor level: 1319 Area: 2834 sq ft

**Lot size: 6500** sq ft **Year built:** 1918

## **Building Details**

Floor covering: Carpet, Tile, Wood Roof: Metal

Parking: Attached