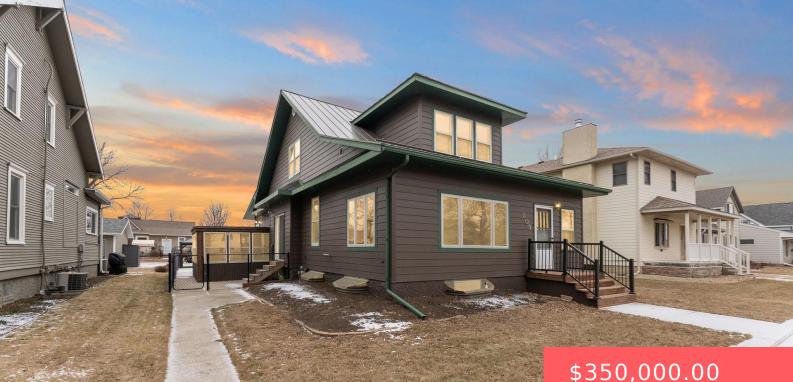

209 S 3RD ST https://harr-lemme.com

#### \$350,000.00

#### Basics

Category: None, RESIDENTIAL Status: Active, Active-New Bathrooms: 2 baths Floor level: 1319 Lot size: 6500 sq ft Type: 1.5 Story, Single Family Bedrooms: 4 beds Total rooms: 12 Area: 2834 sq ft Year built: 1918