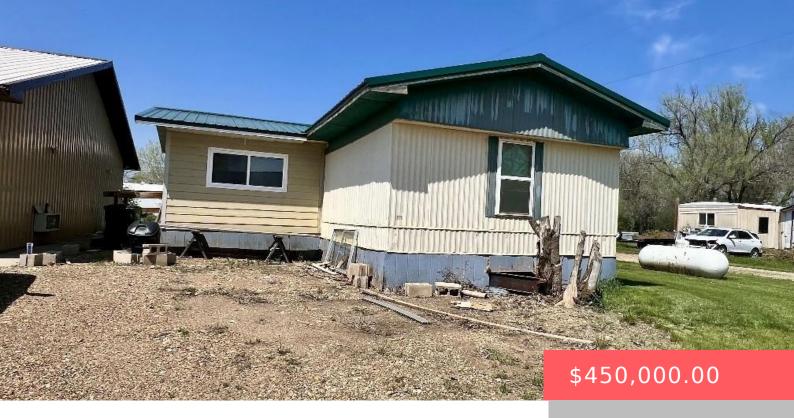

#### **209 PIERRE RD**

https://harr-lemme.com

TBD

- 3 heds
- 2 baths
- Manufactured Home, Ranch
- None, RESIDENTIAL
- Active, Active-New
- 1956 sq ft

#### **Basics**

Category: None, RESIDENTIAL Type: Manufactured Home, Ranch

**Status:** Active, Active-New **Bedrooms: 3** beds

**Bathrooms: 2** baths **Total rooms:** 7

**Floor level:** 1956 sq ft

**Lot size: 33454** sq ft **Year built:** 1978

## **Building Details**

Floor covering: Carpet, Vinyl Basement: None

**Exterior material:** Other **Roof:** Metal

Parking: Detached