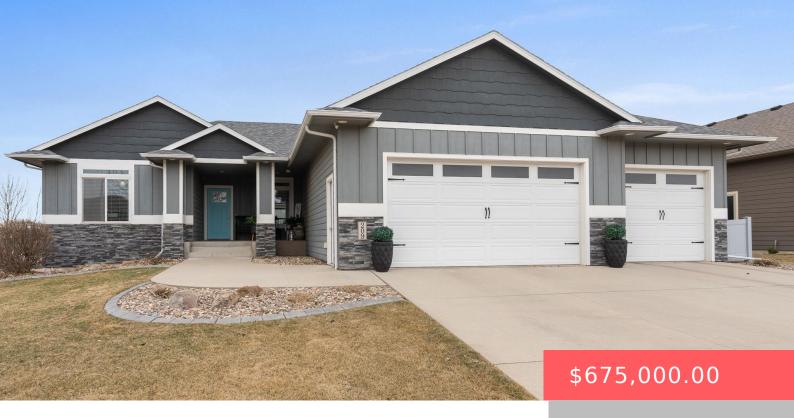

#### **209 N RED SPRUCE AVE**

https://harr-lemme.com

Lot 7, Blk 8, Willow Ridge Addn to City of Sioux Falls

- 6 heds
- 3 baths
- Ranch, Single Family
- None, RESIDENTIAL
- Active. Active-New
- 3228 sq ft

#### **Basics**

Category: None, RESIDENTIAL Type: Ranch, Single Family

Status: Active, Active-New Bedrooms: 6 beds

Bathrooms: 3 baths Floor level: 1786

**Area: 3228** sq ft **Lot size: 9897** sq ft **Year built:** 2014

## **Building Details**

Floor covering: Carpet, Tile, Wood Basement: Full

**Exterior material:** Hard Board, Stone/Stone Veneer **Roof:** Shingle Composition

Parking: Attached