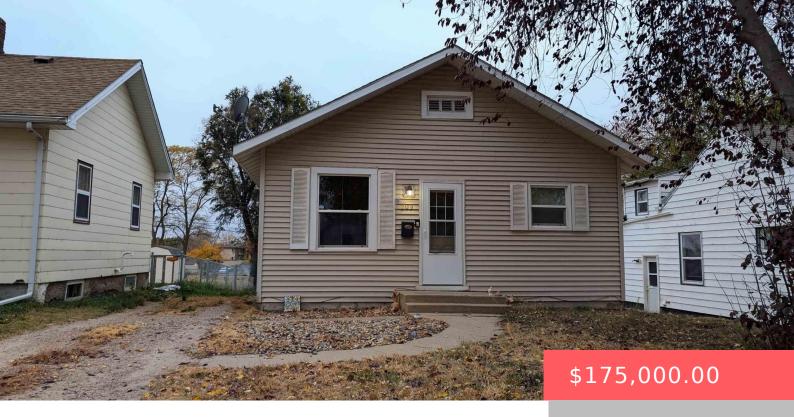

#### **209 N HAWTHORNE AVE**

https://harr-lemme.com

Lot 4 Block 3 West Park Addn to City of Sioux Falls

- 2 heds
- 1 bath
- Ranch, Single Family
- None, RESIDENTIAL
- Active
- 955 sq ft

#### **Basics**

Category: None, RESIDENTIAL Type: Ranch, Single Family

Status: Active Bedrooms: 2 beds

Bathrooms: 1 bath

Floor level: 738

Total rooms: 5

Area: 955 sq ft

**Lot size: 5280** sq ft **Year built:** 1920

# **Building Details**

Floor covering: Carpet, Laminate, Vinyl Basement: Full

**Exterior material:** Vinyl Roof: Shingle Composition