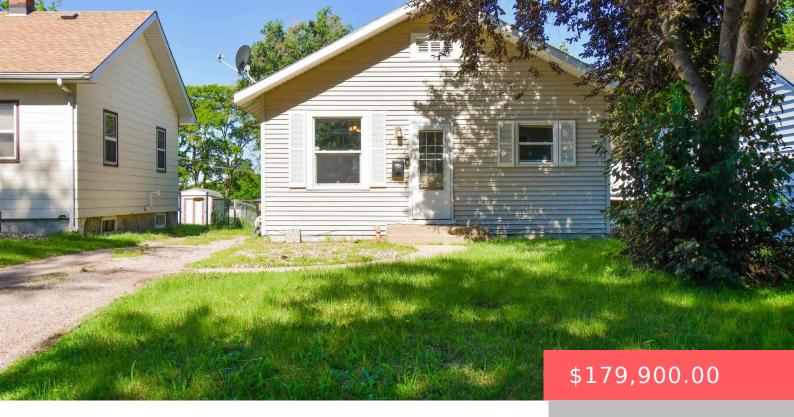

#### **209 N HAWTHORNE AVE**

https://harr-lemme.com

Lot 4 Block 3 West Park Addn to City of Sioux Falls

- 2 beds
- 1 bath
- Ranch, Single Family
- None, RESIDENTIAL
- Active. Active-New
- 955 sq ft

#### **Basics**

Category: None, RESIDENTIAL Type: Ranch, Single Family

Status: Active, Active-New Bedrooms: 2 beds

Bathrooms: 1 bath

Floor level: 738

Total rooms: 5

Area: 955 sq ft

**Lot size: 5280** sq ft **Year built:** 1920