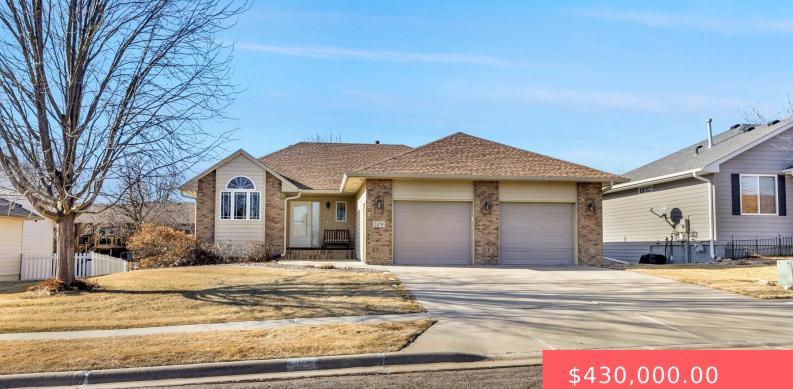

#### **209 N DEWBERRY AVE**

https://harr-lemme.com

# LOT 24 BLOCK 9 WILDFLOWER ESTATES 2ND ADDN TO CITY OF SIOUX FALLS

- ,...,
- 4 beds
- 3 baths
- Ranch, Single Family
- None, RESIDENTIAL
- Active, Active Contingent Misc. Active-New
- 2420 sq ft

#### Basics

Category: None, RESIDENTIAL Status: Active, Active - Contingent Misc, Active-New Bathrooms: 3 baths Floor level: 1520 Lot size: 8890 sq ft Type: Ranch, Single Family Bedrooms: 4 beds Total rooms: 9 Area: 2420 sq ft Year built: 2000

### **Building Details**

Floor covering: Carpet, Vinyl, Wood Exterior material: Hard Board, Part Brick Parking: Attached Basement: Full Roof: Shingle Composition