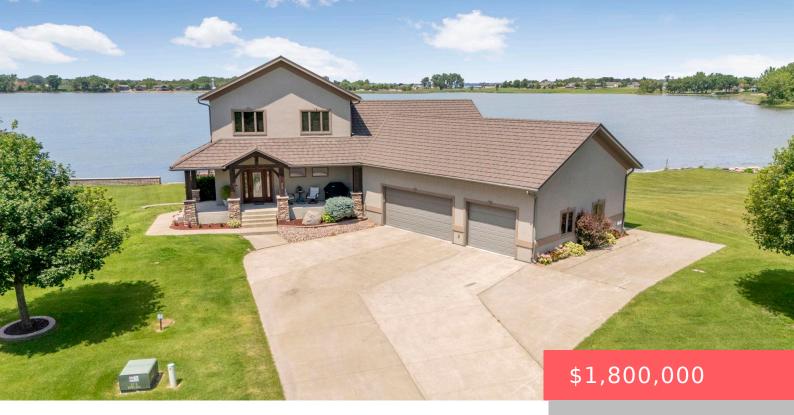

# WENTWORTH, SD, 57075

https://harr-lemme.com

Lot 47 Blk 8 Lakes Community Add Gvt Lot 2 Sec 5 #29-A-47

- 1 hads
- 4 baths
- Single Family, Two Story
- Lake, RESIDENTIAL
- Active
- 4668 sq ft

#### **Basics**

Category: Lake, RESIDENTIAL Type: Single Family, Two Story

Status: Active Bedrooms: 4 beds

**Bathrooms: 4** baths **Total rooms:** 12

Floor level: 2154 Area: 4668 sq ft

**Lot size: 34330** sq ft **Year built:** 2014

# **Building Details**

Floor covering: Carpet, Luxury Vinyl Plank, Tile Basement: Full

**Exterior material:** Part Brick, Stucco/Drivit **Roof:** Shingle Composition

Parking: Attached