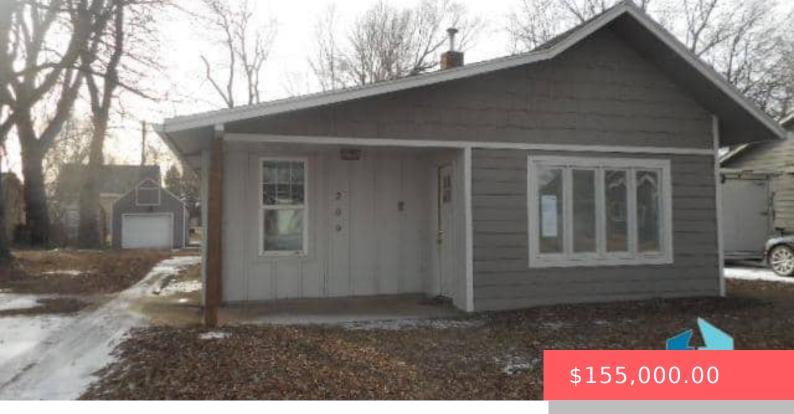

#### **209 E ELM ST**

https://harr-lemme.com

HSBG-Thorsons Add. Lot 2 Block 4

- 2 beds
- 1 bath
- Ranch, Single Family
- None, RESIDENTIAL
- Active, Active-New
- 832 sq ft

#### **Basics**

Category: None, RESIDENTIAL Type: Ranch, Single Family

Status: Active, Active-New Bedrooms: 2 beds

Bathrooms: 1 bath

Floor level: 832

Area: 832 sq ft

**Lot size: 6200** sq ft **Year built:** 1922

# **Building Details**

Floor covering: Carpet, Laminate Basement: Partial

**Exterior material:** Hard Board **Roof:** Shingle Composition