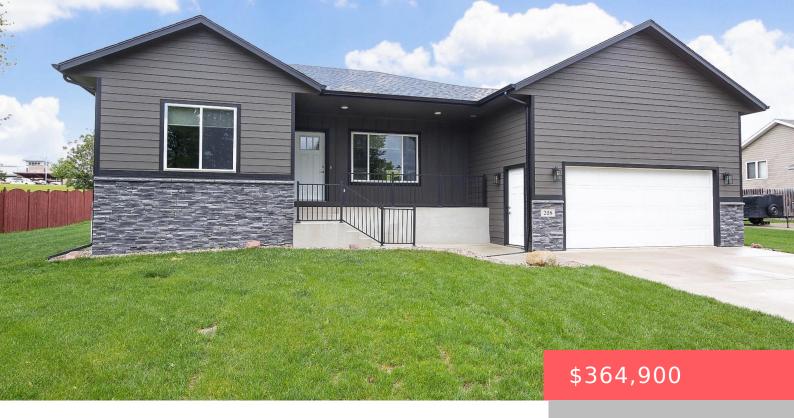

## LUVERNE, MN, 56156

https://harr-lemme.com

Veteran's Addition

- 2 heds
- 2 baths
- Ranch, Single Family
- None, RESIDENTIAL
- Active
- 1292 sq ft

#### **Basics**

Category: None, RESIDENTIAL Type: Ranch, Single Family

Status: Active Bedrooms: 2 beds

**Bathrooms: 2** baths **Total rooms:** 7

**Floor level:** 1292 Area: **1292** sq ft

**Lot size: 17000** sq ft **Year built:** 2024

## **Building Details**

Floor covering: Carpet, Vinyl Basement: Full

**Exterior material:** Cement Hardboard **Roof:** Shingle Composition

Parking: Attached