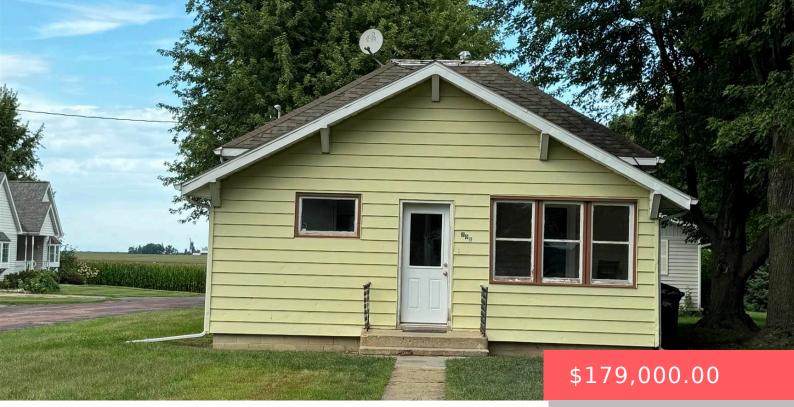

#### **208 W GARFIELD ST**

https://harr-lemme.com

W & B 1ST W 45' OF LOTS 7 & 8 BLK 3

- 3 beds
- 2 baths
- Ranch, Single Family
- None, RESIDENTIAL
- Active, Active-New
- 1225 sq ft

#### Basics

Category: None, RESIDENTIAL Status: Active, Active-New Bathrooms: 2 baths Floor level: 776 Lot size: 4500 sq ft Type: Ranch, Single Family Bedrooms: 3 beds Total rooms: 6 Area: 1225 sq ft Year built: 1914