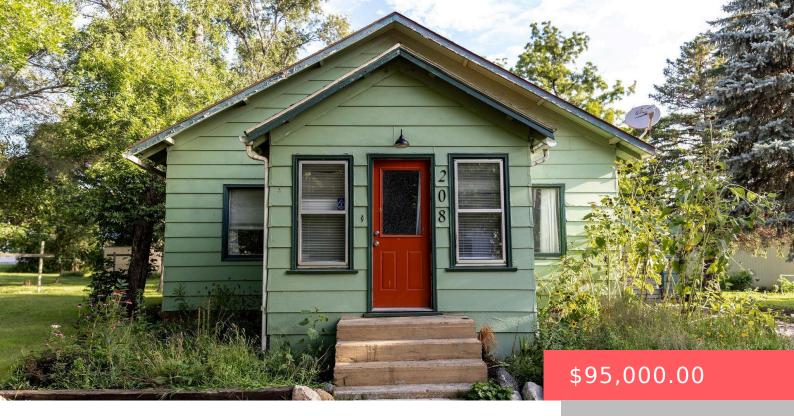

#### 208 W 6TH ST

https://harr-lemme.com

LOTS 10 & 11 EX E12.5' OF LOT 11 BLK 10 WARNER 1ST ADD KIMBALL

- 3 heds
- 1 bath
- Ranch, Single Family
- Outside City Limits RESIDENTIAL
- Active, Active Contingent Misc, Active-New
- 1120 sq ft

### **Basics**

Category: Outside City Limits, RESIDENTIAL Type: Ranch, Single Family

**Status:** Active, Active - Contingent Misc, Active-New **Bedrooms: 3** beds

Bathrooms: 1 bath

Floor level: 1120

Area: 1120 sq ft

**Lot size: 12425** sq ft **Year built:** 1925

## **Building Details**

Floor covering: Laminate, Vinyl, Wood Basement: Full

Exterior material: Hard Board Roof: Shingle Composition

Parking: Detached