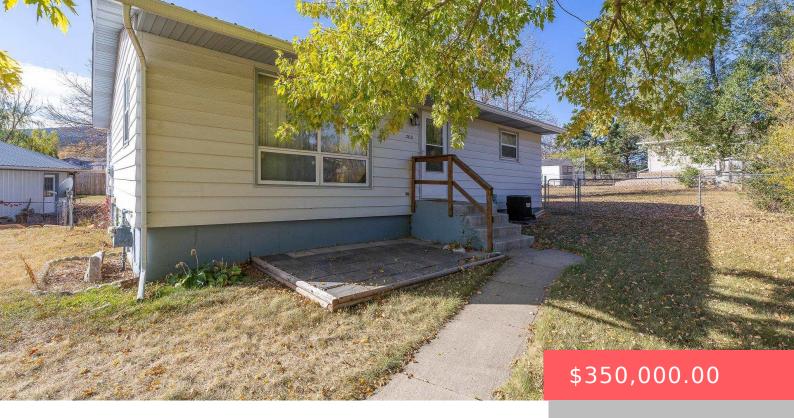

#### **208 TULSA DR**

https://harr-lemme.com

INTERSTATE ACRES LOT 9 BLK 1

- 3 heds
- 2 baths
- Ranch, Single Family
- None, RESIDENTIAL
- Active, Active-New
- 1877 sq ft

#### **Basics**

Category: None, RESIDENTIAL Type: Ranch, Single Family

Status: Active, Active-New Bedrooms: 3 beds

Bathrooms: 2 baths Total rooms: 7

**Floor level:** 1077 **Area:** 1877 sq ft

**Lot size: 13373** sq ft **Year built:** 1970

## **Building Details**

Floor covering: Carpet, Laminate Basement: Full

**Exterior material:** Metal **Roof:** Metal

Parking: Detached