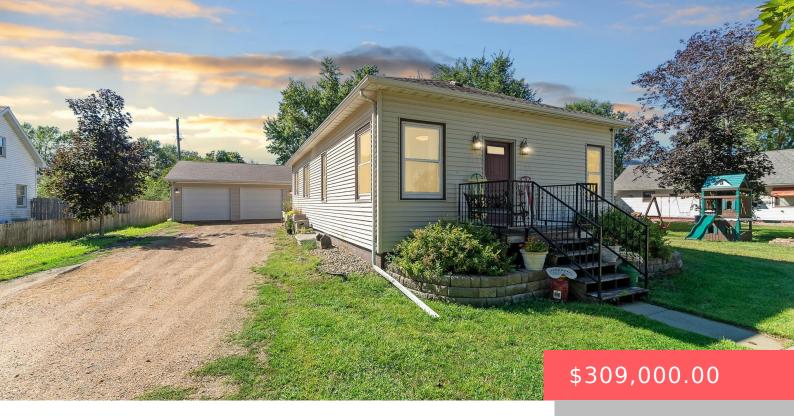

## **208 S MADISON ST**

https://harr-lemme.com

Lots 3 & 4 Block 4 Hansons Addn To City Of Humboldt

- 3 heds
- 2 baths
- Ranch, Single Family
- None, RESIDENTIAL
- Active, Active Contingent Misc. Active-New
- 2328 sq ft

#### **Basics**

Category: None, RESIDENTIAL Type: Ranch, Single Family

**Status:** Active, Active - Contingent Misc, Active-New **Bedrooms: 3** beds

Bathrooms: 2 baths Total rooms: 9

# **Building Details**

Floor covering: Carpet, Vinyl Basement: Full

**Exterior material:** Vinyl **Roof:** Shingle Composition

Parking: Detached