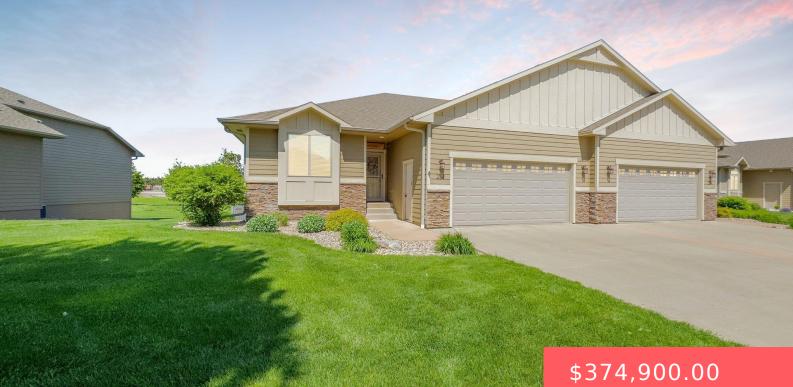

#### **208 S HERITAGE RD**

https://harr-lemme.com

Lot 3A Block 8 The Bluffs Addn to City of Brandon

- 3 beds
- 3 baths
- Ranch, Twin Home
- None, RESIDENTIAL
- Active, Active-New
- 2313 sq ft

#### Basics

Category: None, RESIDENTIAL Status: Active, Active-New Bathrooms: 3 baths Floor level: 1378 Lot size: 8767 sq ft Type: Ranch, Twin Home Bedrooms: 3 beds Total rooms: 8 Area: 2313 sq ft Year built: 2013

## **Building Details**

Floor covering: Carpet, Laminate Exterior material: Hard Board, Stone/Stone Veneer Parking: Attached

Basement: Full
Roof: Shingle Composition