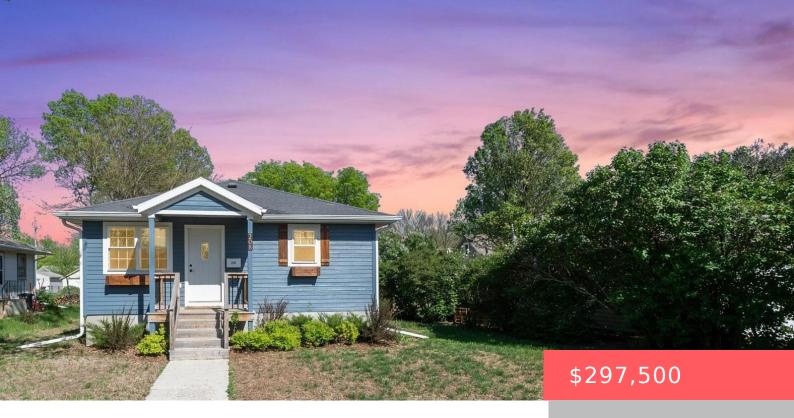

# BERESFORD, SD, 57004

https://harr-lemme.com

LOT 15 BLK 21 ORIG BERES CITY

- 4 heds
- 2 baths
- Ranch, Single Family
- None, RESIDENTIAL
- Active
- 1882 sq ft

#### **Basics**

Category: None, RESIDENTIAL Type: Ranch, Single Family

Status: Active Bedrooms: 4 beds

Bathrooms: 2 baths Total rooms: 9

**Lot size: 7500** sq ft **Year built:** 2022

# **Building Details**

Floor covering: Carpet, Vinyl Basement: Full

**Exterior material:** Hard Board **Roof:** Shingle Composition

Parking: Detached