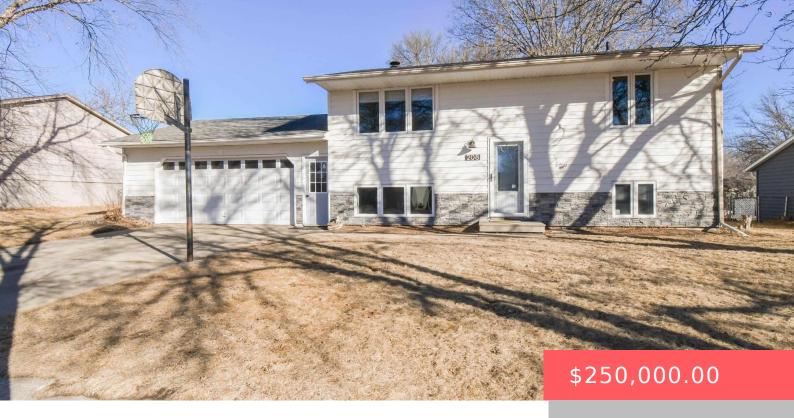

#### **208 E MARIALANE DR**

https://harr-lemme.com

Lot 18 Block 2 Richland Park Addn To City Of Brandon

- 4 heds
- 2 baths
- Single Family, Split Foyer
- None, RESIDENTIAL
- Active-New
- 1692 sq ft

#### **Basics**

Category: None, RESIDENTIAL Type: Single Family, Split Foyer

Status: Active-New Bedrooms: 4 beds

Bathrooms: 2 baths Total rooms: 10

Floor level: 896 Area: 1692 sq ft

**Lot size: 9187** sq ft **Year built:** 1978

# **Building Details**

Floor covering: Carpet, Laminate, Tile Basement: Full

**Exterior material:** Hard Board, Stone/Stone Veneer **Roof:** Shingle Composition

Parking: Attached