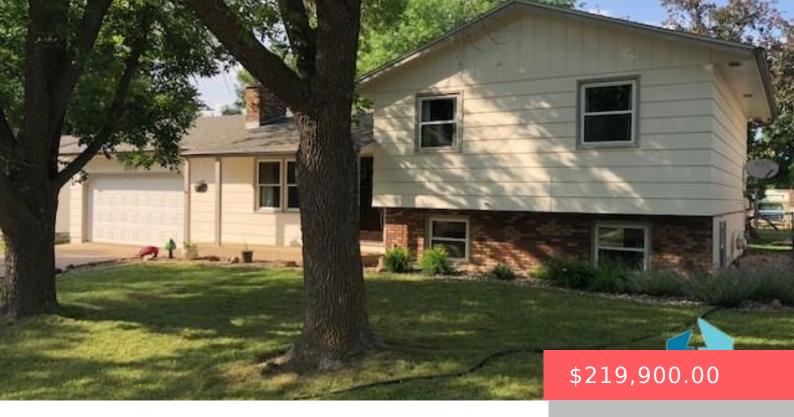

#### **208 E LOTTA ST**

https://harr-lemme.com

Lot 20 Block 2 Tomar Hills Addn to City of Sioux Falls 79.5x120

- 3 beds
- 3 baths
- Multi Level, Single Family
- None, RESIDENTIAL
- Sold
- 1682 sq ft

#### **Basics**

Category: None, RESIDENTIAL

Status: Sold Bedrooms: 3 beds

Bathrooms: 3 baths Floor level: 494

Type: Multi Level, Single Family

# **Building Details**

Floor covering: Carpet, Laminate Basement: Full

**Exterior material:** Hard Board, Part Brick **Roof:** Shingle Composition

Parking: Attached