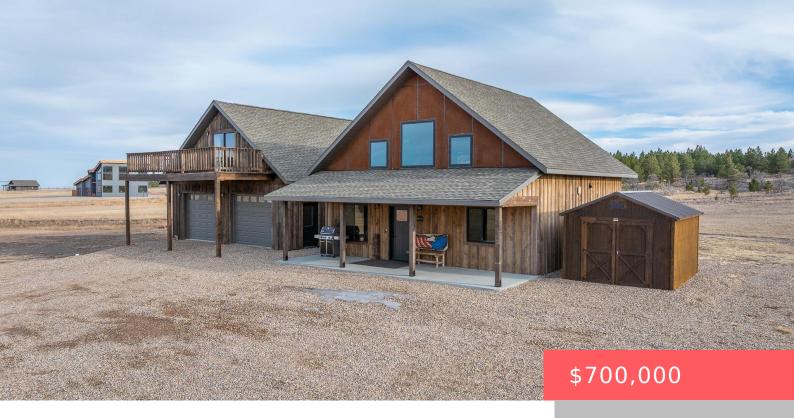

## **STURGIS, SD, 57785**

https://harr-lemme.com

**CROSS ADDITION LOT 1H** 

**Cheri St Pierre** 

- 3 beds
- 2 baths
- Single Family, Two Story
- Outside City Limits RESIDENTIAL
- Active
- 2336 sq ft

Google

#### **Basics**

Category: Outside City Limits, RESIDENTIAL Type: Single Family, Two Story

Status: Active Bedrooms: 3 beds

**Bathrooms: 2** baths **Total rooms:** 7

Floor level: 900 Area: 2336 sq ft

**Lot size: 130811** sq ft **Year built:** 2022

## **Building Details**

Floor covering: Carpet, Laminate, Vinyl Basement: None

**Exterior material:** Wood **Roof:** Shingle Composition

Parking: Attached