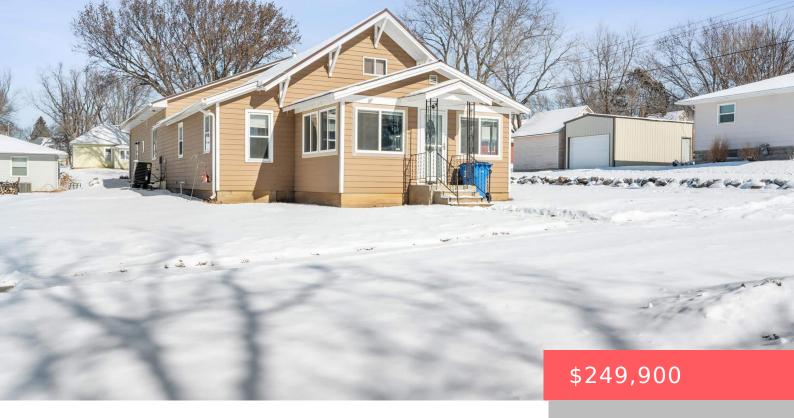

#### ALCESTER, SD, 57004

https://harr-lemme.com

Replat Lots 7-9 Less W.60' Less 25' of E.80' fo Lot 9, Block 7, Original City of Alcester

- 4 beds
- 3 baths
- 1.5 Story, Single Family
- None, RESIDENTIAL
- Active
- 2140 sq ft

#### Basics

Category: None, RESIDENTIAL Status: Active Bathrooms: 3 baths Floor level: 1832 Lot size: 10000 sq ft Type: 1.5 Story, Single Family Bedrooms: 4 beds Total rooms: 10 Area: 2140 sq ft Year built: 1920