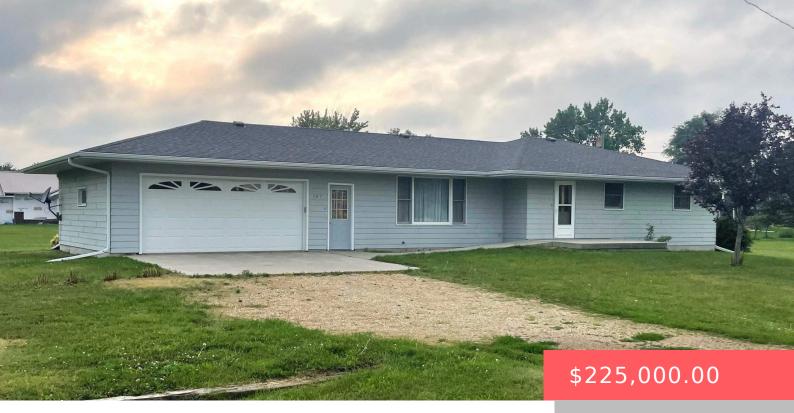

#### 207 S MAPLE ST

https://harr-lemme.com

# Lots 10, 11, & 12 Block 27 DC Gillis & Company's 2nd Addition to the City of White Lake

- 5 beds
- 3 baths
- Ranch, Single Family
- None, RESIDENTIAL
- Active, Active Contingent Misc, Active-New
- 2520 sq ft

#### Basics

Category: None, RESIDENTIAL Status: Active, Active - Contingent Misc, Active-New Bathrooms: 3 baths Floor level: 1568 Lot size: 21000 sq ft Type: Ranch, Single Family Bedrooms: 5 beds Total rooms: 14 Area: 2520 sq ft Year built: 1973