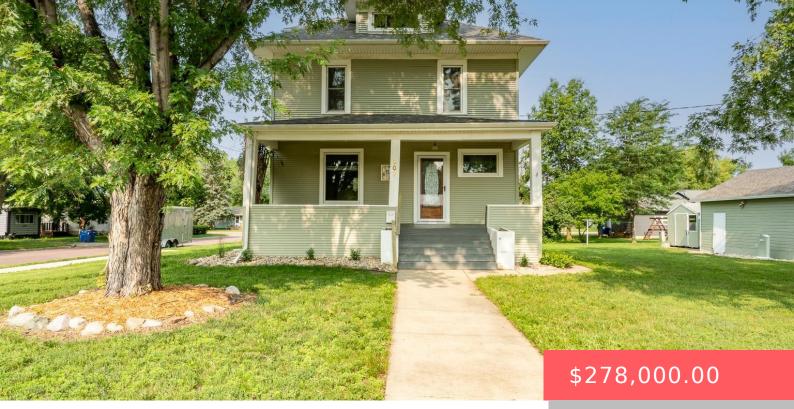

#### **207 N WICKER ST**

https://harr-lemme.com

CANTON-FITZ SUB DIV - E 124' OF S 105' O.L. 7

- 4 heds
- 3 baths
- Single Family, Two Story
- None, RESIDENTIAL
- Active, Active-New
- 2014 sq ft

#### Basics

Category: None, RESIDENTIAL Status: Active, Active-New Bathrooms: 3 baths Floor level: 828 Lot size: 13020 sq ft Type: Single Family, Two Story Bedrooms: 4 beds Total rooms: 8 Area: 2014 sq ft Year built: 1900

## **Building Details**

Floor covering: Carpet, Laminate, Vinyl, Wood Exterior material: Vinyl, Wood Parking: Detached Basement: Full Roof: Shingle Composition