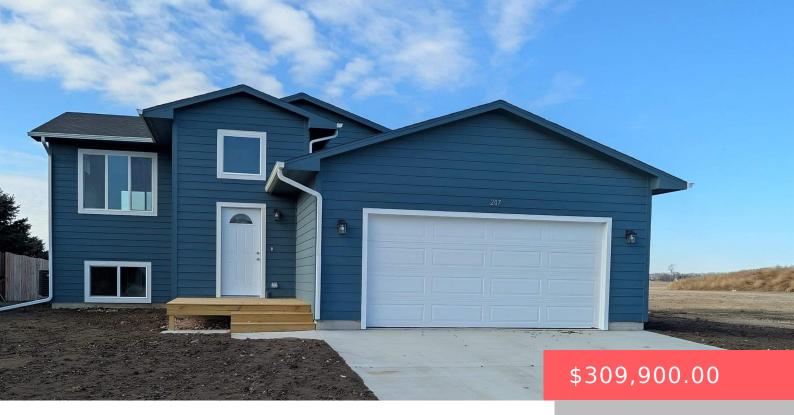

#### **207 SUND ST**

https://harr-lemme.com

Lot 4 Blk 5of Beck's 3rd Addn to the city of Worthing, SD

- 2 heds
- 1 bath
- Single Family, Split Fover
- New Construction, RESIDENTIAL
- Active, Active-New
- 1021 sq ft

#### **Basics**

Category: New Construction, RESIDENTIAL Type: Single Family, Split Foyer

**Status:** Active, Active-New **Bedrooms: 2** beds

Bathrooms: 1 bath

Floor level: 1021

Total rooms: 7

Area: 1021 sq ft